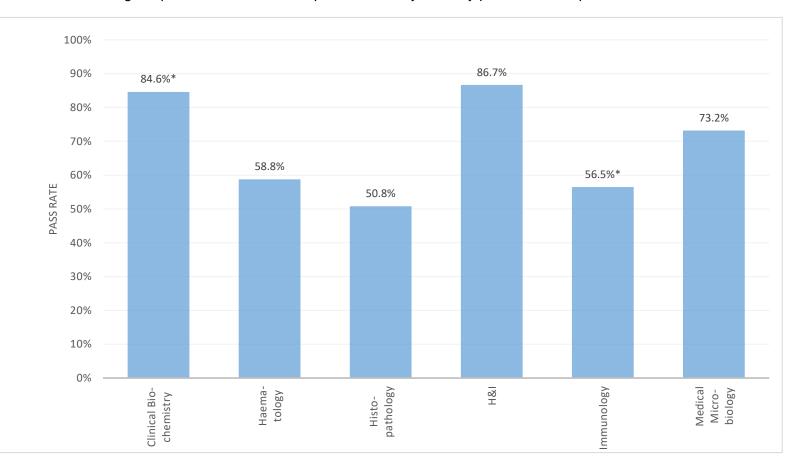

## Candidate performance in individual FRCPath Part 2 examinations

Where possible, the Royal College of Pathologists will publish exam outcome information broken down by specialty. To preserve candidates' anonymity, such information will only be published where the examination, or part of the examination, has six or more candidates. Please note that depending on fluctuations in numbers of candidates between sessions, it may not be possible for the College to provide data for some specialties in any or every performance report.

Note: pass rate information will not be published where there are fewer than six candidates at a particular attempt. \*Module results combined to produce overall pass rate for the specialty

Examinations Department The Royal College of Pathologists, December 2022