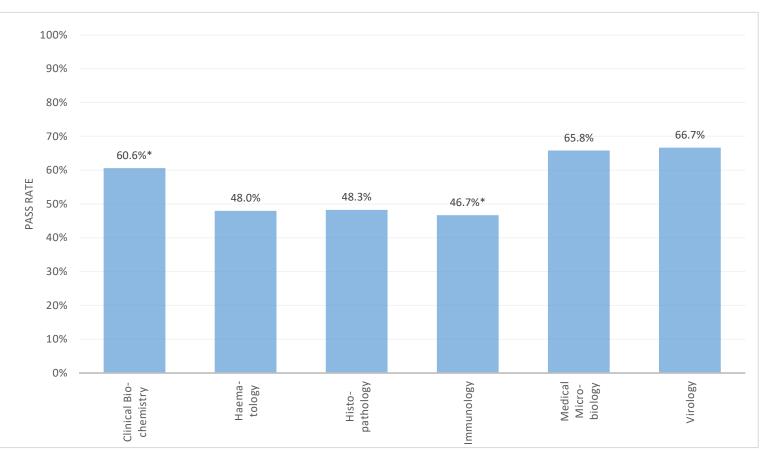

## Candidate performance in individual FRCPath Part 2 examinations

Where possible, the Royal College of Pathologists will publish exam outcome information broken down by specialty. To preserve candidates' anonymity, such information will only be published where the examination, or part of the examination, has six or more candidates. Please note that depending on fluctuations in numbers of candidates between sessions, it may not be possible for the College to provide data for some specialties in any or every performance report.

Note: pass rate information will not be published where there are fewer than six candidates at a particular attempt. \*Module results combined to produce overall pass rate for the specialty

Examinations Department The Royal College of Pathologists, December 2021