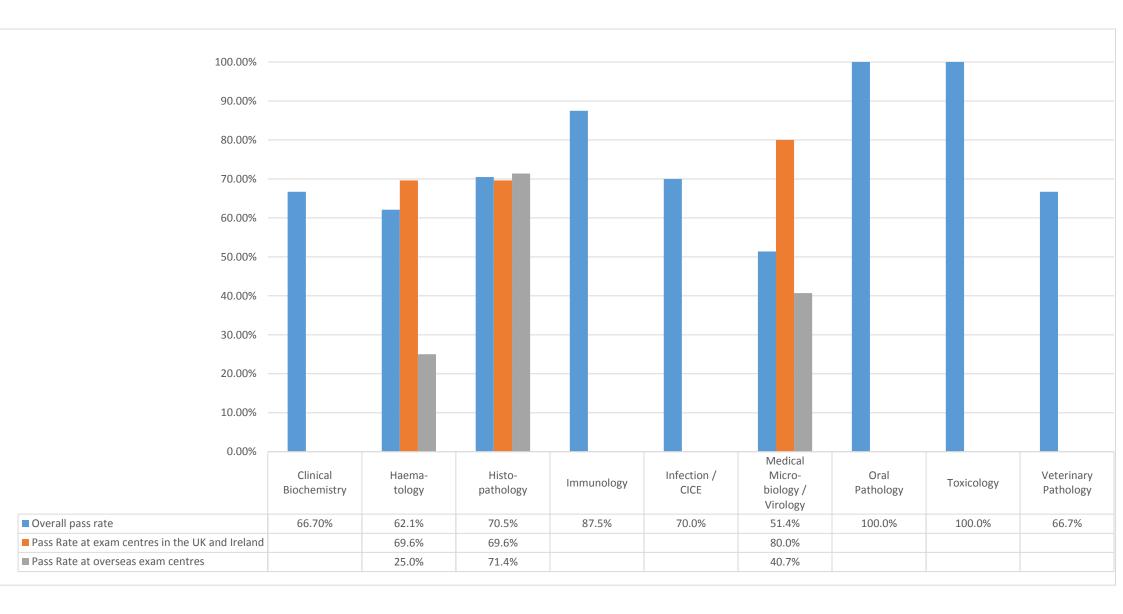

## Candidate performance in individual FRCPath Part 1 examinations

Where possible, the Royal College of Pathologists will publish exam outcome information broken down by specialty. To preserve candidates' anonymity, such information will only be published where the examination, or part of the examination, has six or more candidates. Please note that depending on fluctuations in numbers of candidates between sessions, it may not be possible for the College to provide data for some specialties in any or every performance report.

Note: where there are fewer than six candidates, or no candidates passed at an overseas centre, only the overall pass rate is shown.

Note: pass rate information will not be published where there are fewer than six candidates at a particular attempt or no passes.