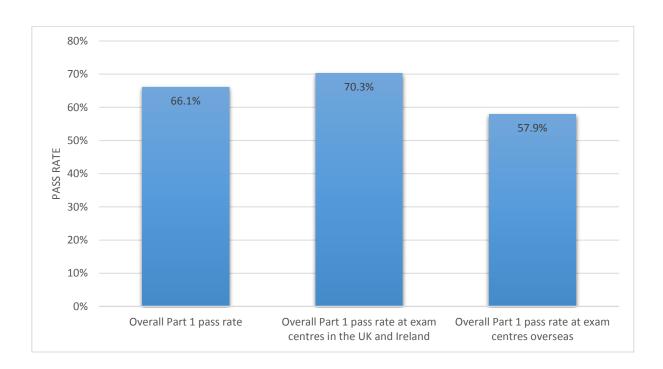

## Candidate performance in FRCPath Part 1 examinations Spring 2018

Of the 746 candidates who sat FRCPath examinations in Spring 2018, 375 were Part 1 candidates.