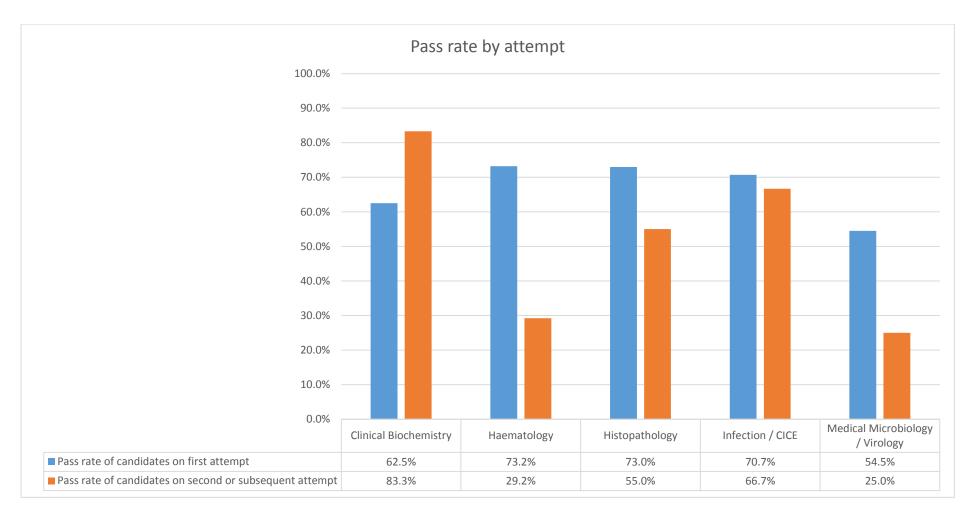

Note: where there are fewer than six candidates, or no candidates passed at an overseas centre, only the overall pass rate is shown.

Note: pass rate information will not be published where there are fewer than six candidates at a particular attempt or no passes.