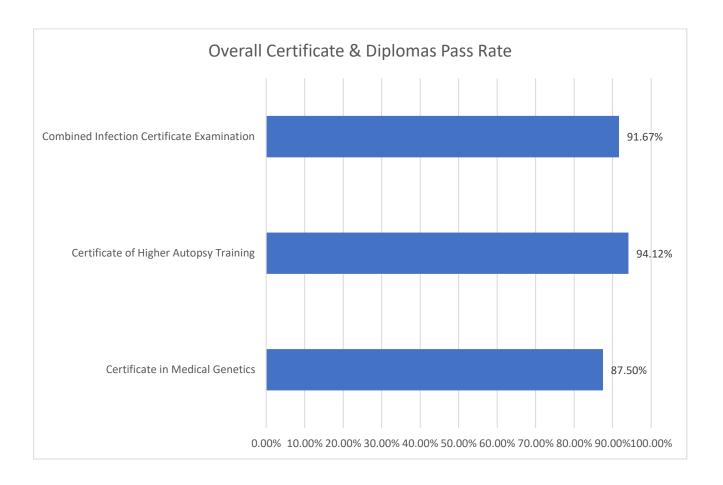

## Candidate performance in FRCPath Diploma and Certificate examinations Spring 2025

Of the 1280 candidates who sat the FRCPath examinations in Spring 2025, 56 were Diploma and Certificate examinations. The overall pass rate for FRCPath Diploma and Certificate examinations was 89.29%