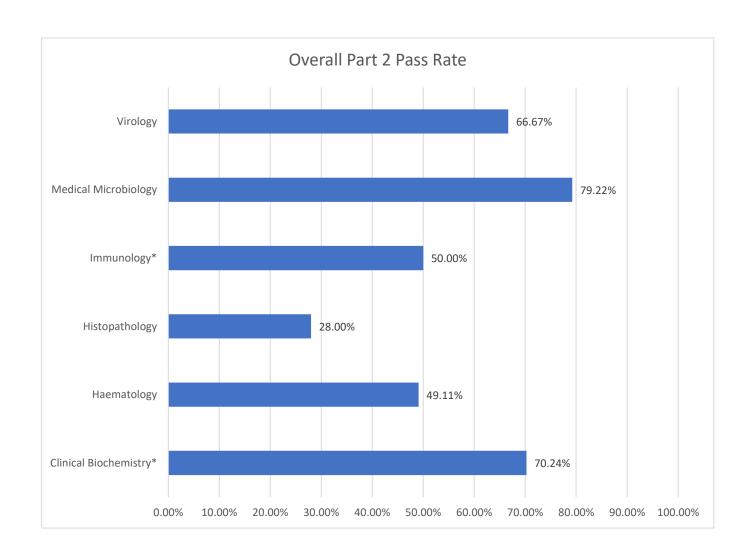

## Part 2 examinations Spring 2025

Of the 1280 candidates who sat the FRCPath examinations in Spring 2025, 565 were Part 2 candidates. The overall pass rate for FRCPath Part 2 examinations was 49.91%

## Candidate performance in individual FRCPath Part 2 examinations

Where possible, the Royal College of Pathologists will publish exam outcome information broken down by specialty. To preserve candidates' anonymity, such information will only be published where the examination, or part of the examination, has six or more candidates. Please note that depending on fluctuations in numbers of candidates between sessions, it may not be possible for the College to provide data for some specialties in any or every performance report.