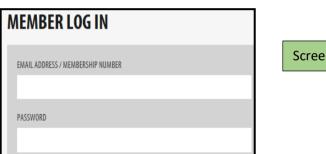

## Instructions for logging into the NEW LEPT system Single Sign-On

This information is helpful for all LEPT users except trainees as their process is slightly different.

 Log into the College website from the link given in the LEPT notification email, if you were sent one by a trainee. Enter your log in details as per Screenshot 1. The password is case-sensitive. Go to Item 3/Screenshot 3.