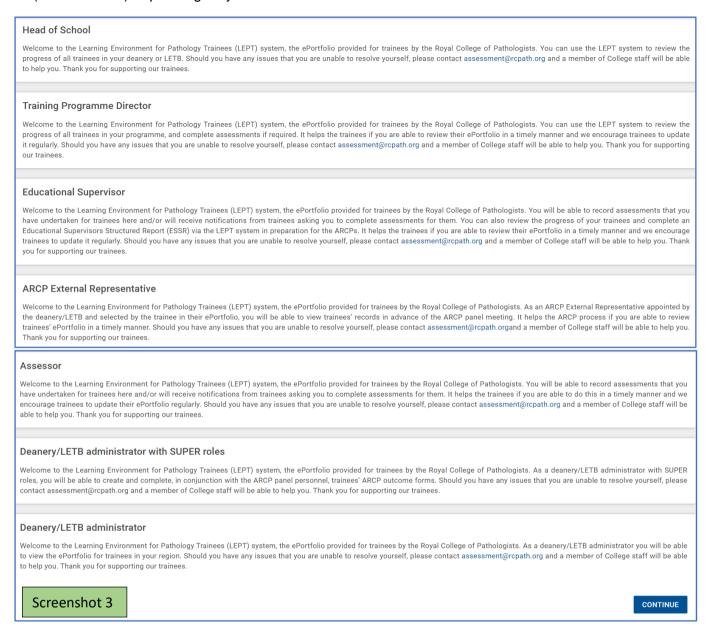

ghtly different.

 Log into the College website from the link given in the LEPT notification email, if you were sent one by a trainee. Enter your log in details as per Screenshot 1. The password is case-sensitive. Go to Item 3/Screenshot 3.



Screenshot 1

2. Alternatively, if you want to log directly into the new LEPT system on or after **Tuesday, 28 September 2021** (the launch day), access the College website at: <a href="https://www.rcpath.org">https://www.rcpath.org</a>. Hover over and select 'New LEPT platform (new trainees August 2021)' as per Screenshot 2. You will then be asked to enter your logins as per Screenshot 1 above.



Screenshot 2





3. Access to the LEPT system will be gained and you will be presented with the following screen (Screenshot 3) depending on your role.



4. After clicking into the 'Continue' tab, your LEPT home page will now be presented. Any alerts, messages, links or outstanding tasks as appropriate will show on your home page.