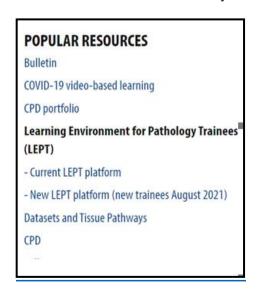

Screenshot 1

2. Alternatively, if you want to log directly into the new LEPT system on or after **Tuesday, 28 September 2021** (the launch day), access the College website at: <a href="https://www.rcpath.org">https://www.rcpath.org</a>. Hover over and select 'New LEPT platform (new trainees August 2021)' as per Screenshot 2. You will then be asked to enter your logins as per Screenshot 1 above.