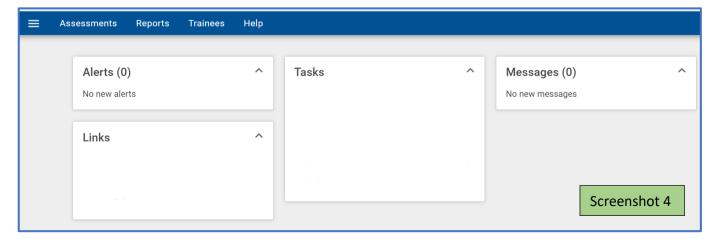

The password is case-sensitive. Go to Item 3/Screenshot 3.



Screenshot 1

2. Alternatively, if you want to log directly into the new LEPT system on or after **Tuesday, 28 September 2021** (the launch day), access the College website at: <a href="https://www.rcpath.org">https://www.rcpath.org</a>. Hover over and select 'New LEPT platform (new trainees August 2021)' as per Screenshot 2. You will then be asked to enter your logins as per Screenshot 1 above.



Screenshot 2





3. Access to the LEPT system will be gained and you will be presented with the following screen (Screenshot 3) depending on your role.



4. After clicking into the 'Continue' tab, your LEPT home page will now be presented. Any alerts, messages, links or outstanding tasks as appropriate will show on your home page.