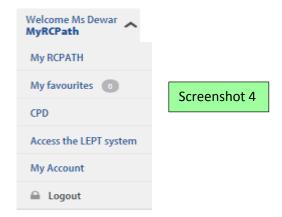

3. The following screenshot which will display <u>your</u> name is at the top of the screen. Click into the down arrow.

4. You will now arrive at Screenshot 4 where <u>your</u> name will be displayed. Select 'Access the LEPT system'. It will open in a new window.