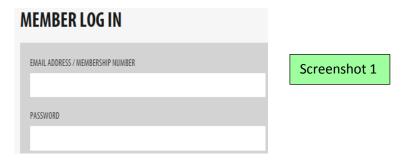

If you want to log directly into the LEPT system, then access the College website at: <a href="https://www.rcpath.org">https://www.rcpath.org</a>.
At the top of the page, click into 'Log in to MyRCPath' to arrive at the screen as per Screenshot 1. Enter your details. The password is case-sensitive.