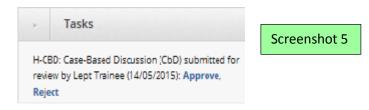

5. You will arrive at your LEPT home page. Any outstanding assessments will show on your home page under the 'Tasks' section.