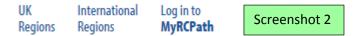

If you want to log directly into the LEPT system, then access the College website at: <a href="https://www.rcpath.org">https://www.rcpath.org</a>.
At the top of the page, click into 'Log in to MyRCPath' to arrive at the screen as per Screenshot 1. Enter your details. The password is case-sensitive.