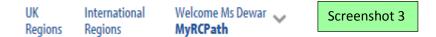

3. The following screenshot which will display <u>your</u> name is at the top of the screen. Click into the down arrow.

4. You will now arrive at Screenshot 4 where <u>your</u> name will be displayed. Select 'Access the LEPT system'. It will open in a new window.