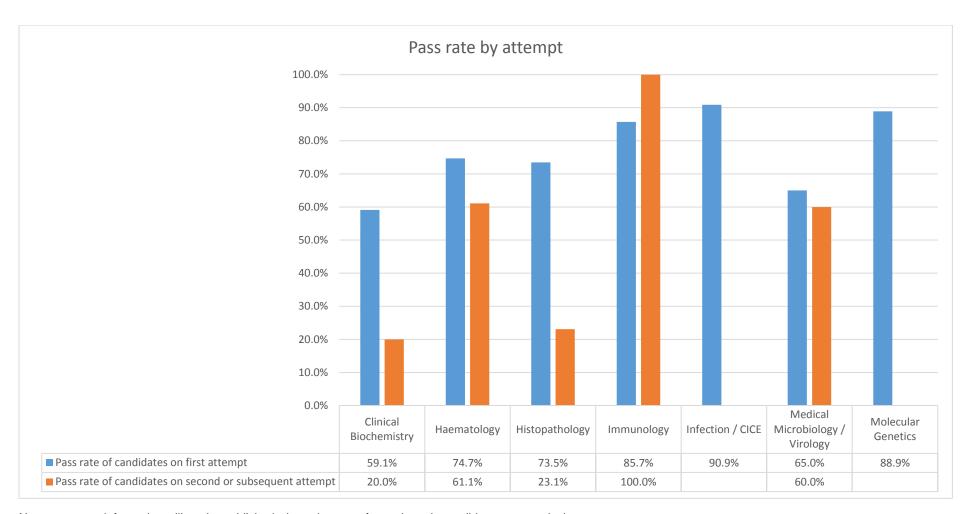

Note: where there are fewer than six or no candidates sitting an examination at an overseas centre, only the overall pass rate is shown.

Note: pass rate information will not be published where there are fewer than six candidates at a particular attempt or no passes.