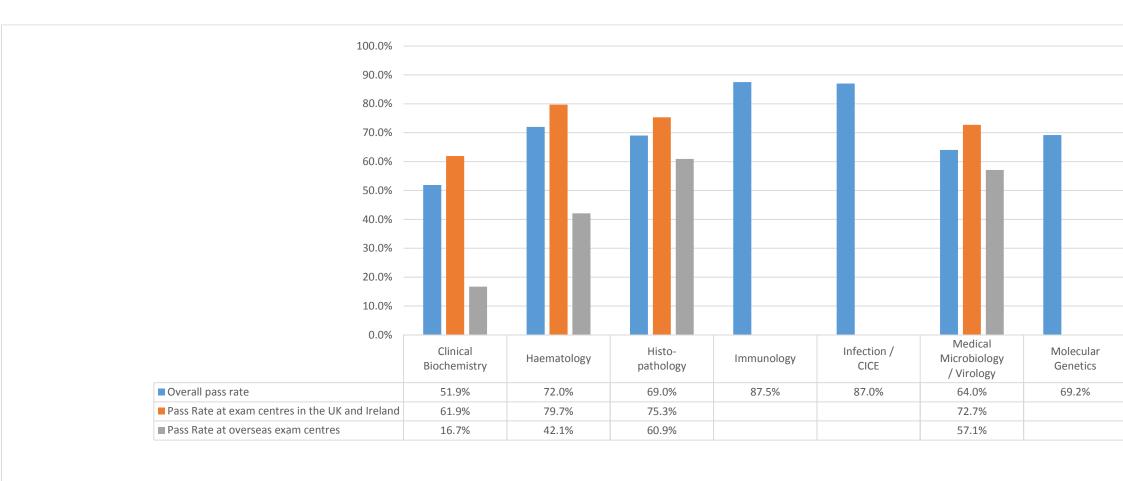

## Candidate performance in individual FRCPath Part 1 examinations

Where possible, the Royal College of Pathologists will publish exam outcome information broken down by specialty. To preserve candidates' anonymity, such information will only be published where the examination, or part of the examination, has six or more candidates. Please note that depending on fluctuations in numbers of candidates between sessions, it may not be possible for the College to provide data for some specialties in any or every performance report.

Note: where there are fewer than six or no candidates sitting an examination at an overseas centre, only the overall pass rate is shown.

Note: pass rate information will not be published where there are fewer than six candidates at a particular attempt or no passes.