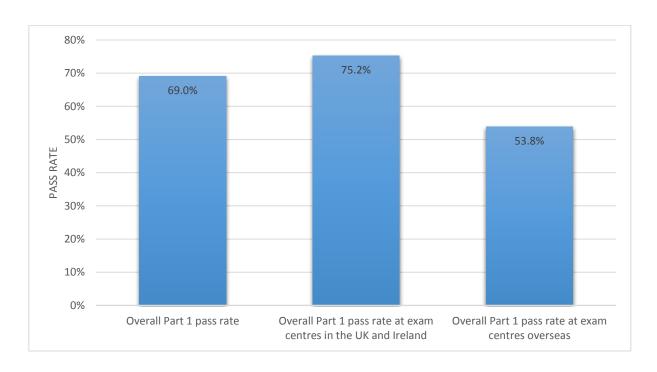

## Candidate performance in FRCPath Part 1 examinations Spring 2017

Of the 695 candidates who sat FRCPath examinations in Spring 2017, 364 were Part 1 candidates.