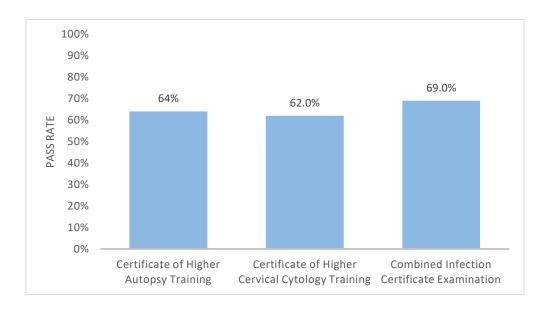

## Candidate performance in FRCPath Diploma and Certificate examinations Autumn 2022

Of the 1,038 candidates who sat FRCPath examinations in Autumn 2022, 43 were Certificate and Diploma candidates. The overall pass rate for FRCPath Diploma and Certificate examinations was 63%.

## Candidate performance in individual FRCPath Diploma and Certificate examinations

Where possible, the Royal College of Pathologists will publish exam outcome information broken down by specialty. To preserve candidates' anonymity, such information will only be published where the examination, or part of the examination, has six or more candidates. Please note that depending on fluctuations in numbers of candidates between sessions, it may not be possible for the College to provide data for some specialties in any or every performance report.

Note: Pass rate information will not be published where there are fewer than six candidates at a particular attempt.

Examinations Department
The Royal College of Pathologists
December 2022