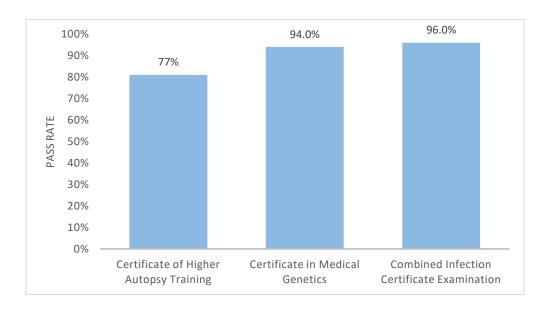

## Candidate performance in individual FRCPath Diploma and Certificate examinations

Where possible, the Royal College of Pathologists will publish exam outcome information broken down by specialty. To preserve candidates' anonymity, such information will only be published where the examination, or part of the examination, has six or more candidates. Please note that depending on fluctuations in numbers of candidates between sessions, it may not be possible for the College to provide data for some specialties in any or every performance report.

Note: Pass rate information will not be published where there are fewer than six candidates at a particular attempt.

Examinations Department The Royal College of Pathologists June 2022